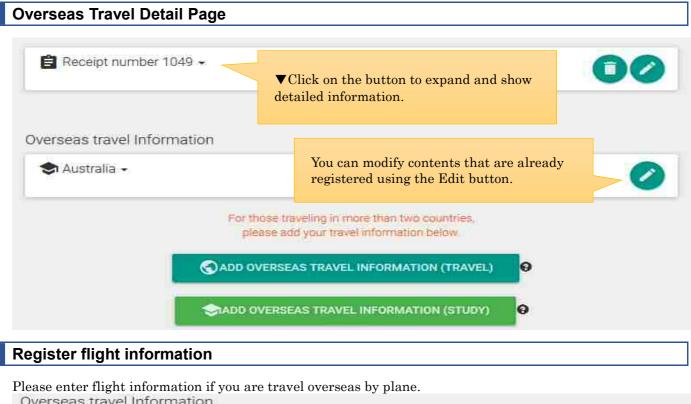

Register overseas travel information

Enter travel information after inputting basic information.

| Thread information (study aa) 🖸  -2/4-2-2                     |                                                                                                                   |                                                                               | Iscall Careed                                                                                                                 |                                   |
|---------------------------------------------------------------|-------------------------------------------------------------------------------------------------------------------|-------------------------------------------------------------------------------|-------------------------------------------------------------------------------------------------------------------------------|-----------------------------------|
| 🔹 🗇 🔒 Titlas // eres atministra (assa-isac,po/repters/repting | aw//tudy/tikus/ctente/3940/                                                                                       |                                                                               | ( C ) ( G 4M                                                                                                                  | ☆ é ♣ ♥ Ξ                         |
| -                                                             | Dverseas travel registration system Top Staty droad travel registration o                                         | erveli <b>0</b> Create hew have regulated                                     | <b>70</b>                                                                                                                     | English (pr.) • Language Ling out |
| 2                                                             | Sent metal with a domain 2, who interview during independent and                                                  | , education level pair high older at<br>a paramet pair analysiscent (burren), | <ol> <li>Information accurate the particular<br/>manage of all dynamical in the particular<br/>site (100) strengt.</li> </ol> |                                   |
| 5                                                             | 2010                                                                                                              |                                                                               |                                                                                                                               |                                   |
|                                                               | Please entire information about your travel destination<br>if you will there to several countries, please enter y | by following the instructions on the scheen                                   |                                                                                                                               |                                   |
| 2                                                             | - Country name                                                                                                    |                                                                               |                                                                                                                               |                                   |
|                                                               | 国名を裏用してけたか。                                                                                                       |                                                                               |                                                                                                                               |                                   |
|                                                               | Time of Conv O                                                                                                    |                                                                               |                                                                                                                               |                                   |
| 9                                                             | -parsection@                                                                                                      |                                                                               |                                                                                                                               |                                   |
|                                                               | Status Pervilica: Pervictante®                                                                                    |                                                                               |                                                                                                                               |                                   |
| 3                                                             | 0,iji2                                                                                                            |                                                                               |                                                                                                                               |                                   |
|                                                               | Remarks                                                                                                           |                                                                               |                                                                                                                               |                                   |

| 📚 Australia 👻      |                                                                                                                                                                                                                                                                | Ż |
|--------------------|----------------------------------------------------------------------------------------------------------------------------------------------------------------------------------------------------------------------------------------------------------------|---|
|                    | For those traveling in more than two countries,<br>please add your travel information below.                                                                                                                                                                   |   |
|                    | CADD OVERSEAS TRAVEL INFORMATION (TRAVEL)                                                                                                                                                                                                                      |   |
|                    | CADD OVERSEAS TRAVEL INFORMATION (STUDY)                                                                                                                                                                                                                       |   |
|                    | If you will travel by plane,<br>please add your flight information below.                                                                                                                                                                                      |   |
| Flight information | 2. Information of Departure place 3. Information of Arrival place 4. Confirm                                                                                                                                                                                   |   |
|                    | <ul> <li>* are required fields</li> <li>Please enter the information about your flight by following instructions on the screen.</li> <li>If you will take several flights due to, for example, a transit, please enter information for each flight.</li> </ul> |   |
| * Alrline 🔍        | Please enter the airline code by referring to the airline                                                                                                                                                                                                      |   |
|                    | code table on page 11.                                                                                                                                                                                                                                         |   |
| * Alrline code     | Also, please enter only the number of the flight.<br><example> For Japan Airlines JL 106 flight</example>                                                                                                                                                      |   |
|                    | < Lixample / For Japan Annues JL 100 mgnt                                                                                                                                                                                                                      |   |

#### **Overseas Travel Registration Details**

| Receipt number 1049 +       | You can modify contents that are already registered using the Edit button.                |
|-----------------------------|-------------------------------------------------------------------------------------------|
| Overseas travel Information | Registration is not completed.                                                            |
| 🗢 Australia 🗸               | You can modify contents that are already registered using the Edit button.                |
|                             | For those traveling in more than two countries, please add your travel information below. |