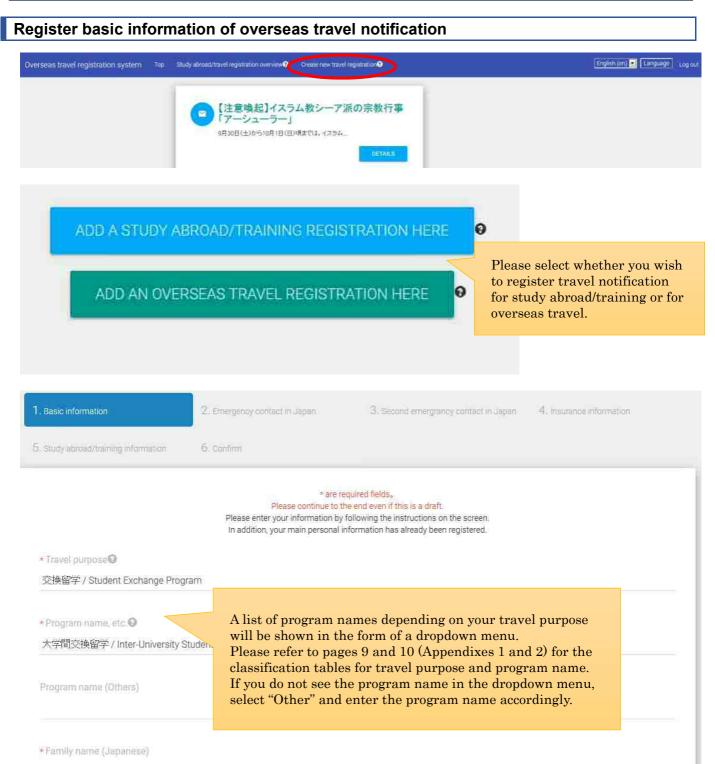

Please access the system and proceed to login. You will be taken to the home page after you have logged in successfully.

Please fill in all required fields in the new registration page for travel notification.

\*Go to "6. Confirmation" and proceed to save your draft along the way when inputting the information.

|                                                                                                                        | 2. Emergency contact in Japan                                           | 3. Second emergrancy contact in Japan                |                                        |
|------------------------------------------------------------------------------------------------------------------------|-------------------------------------------------------------------------|------------------------------------------------------|----------------------------------------|
|                                                                                                                        | 6. Confirm                                                              |                                                      |                                        |
| e sa le subs la l                                                                                                      |                                                                         |                                                      |                                        |
| ase enter the required information                                                                                     | for confirmation. (* are required fields)                               |                                                      |                                        |
| (F)                                                                                | isic information to (5) Study abroad/training inform                    | mation, please review the information displayed, tic | k 'Confirm' and click on 'Submit' at t |
| tom right of the screen.                                                                                               |                                                                         |                                                      |                                        |
| tere are fields that are not comple                                                                                    | ed yet (especially required field), tick 'Draft' and cli                | ick on 'Submit' to save the information that you hav | e entered.                             |
| Draft                                                                                                                  |                                                                         |                                                      |                                        |
| Continue                                                                                                               | ease select whether you would                                           |                                                      |                                        |
| co                                                                                                                     | nfirm and submit under the "                                            | 6. Confirmation" page.                               |                                        |
| **                                                                                                                     | You will not be able to submit t                                        | the information if the                               |                                        |
| Desig monnation                                                                                                        | quired field are empty.                                                 |                                                      |                                        |
|                                                                                                                        |                                                                         |                                                      |                                        |
| *Purpose                                                                                                               | その他 / Others                                                            | NUTS.                                                |                                        |
| *Program name, etc.                                                                                                    |                                                                         |                                                      |                                        |
|                                                                                                                        | Covid / Others                                                          |                                                      |                                        |
| Program name (Others)                                                                                                  |                                                                         | 008                                                  |                                        |
| Program name (Others)<br>*Name (Japanse)                                                                               | KOAN部局検証用学生(                                                            |                                                      |                                        |
| Program name (Others)<br>*Name (Japanse)<br>*Name (Alphabet)                                                           | KOAN部局検証用学生(<br>KoanBukyokuKensyoyo                                     |                                                      |                                        |
| Program name (Others)<br>*Name (Japanse)<br>*Name (Alphabet)<br>*Gender                                                | KOAN部局検証用学生(<br>KoanBukyokuKensyoyo<br>男性                               |                                                      |                                        |
| Program name (Others)<br>*Name (Japanse)<br>*Name (Alphabet)<br>*Gender<br>*Course                                     | KOAN部局検証用学生(<br>KoanBukyokuKensyoyo<br>男性<br>学部                         |                                                      |                                        |
| Program name (Others)<br>*Name (Japanse)<br>*Name (Alphabet)<br>*Gender<br>*Course<br>*Department                      | KOAN部局検証用学生(<br>KoanBukyokuKensyoyo<br>男性<br>学部<br>人間科学専攻               |                                                      |                                        |
| Program name (Others)<br>*Name (Japanse)<br>*Name (Alphabet)<br>*Gender<br>*Course                                     | KOAN部局検証用学生(<br>KoanBukyokuKensyoyo<br>男性<br>学部<br>人間科学専攻<br>0668747164 |                                                      |                                        |
| Program name (Others)<br>*Name (Japanse)<br>*Name (Alphabet)<br>*Gender<br>*Course<br>*Department<br>*Telephone number | KOAN部局検証用学生(<br>KoanBukyokuKensyoyo<br>男性<br>学部<br>人間科学専攻               |                                                      |                                        |

Register overseas travel information

Enter travel information after inputting basic information.

| Thread information (study aa) 🖸  -2/4-2-2                     |                                                                                                                   |                                                                               | Iscall Careed                                                                                                                 |                                   |
|---------------------------------------------------------------|-------------------------------------------------------------------------------------------------------------------|-------------------------------------------------------------------------------|-------------------------------------------------------------------------------------------------------------------------------|-----------------------------------|
| 🔹 🗇 🔒 Titlas // eres atministra (assa-isac,po/repters/repting | aw//tudy/tikus/ctente/3940/                                                                                       |                                                                               | ( C ) ( G 4M                                                                                                                  | ☆ é ♣ ♥ Ξ                         |
| -                                                             | Dverseas travel registration system Top Staty droad travel registration o                                         | erveli <b>0</b> Create hew have regulated                                     | <b>70</b>                                                                                                                     | English (pr.) • Language Ling out |
| 2                                                             | Sent metal with a domain 2, who interview during independent and                                                  | , education level pair high older at<br>a paramet pair analysiscent (burren), | <ol> <li>Information accurate the particular<br/>manage of all dynamical in the particular<br/>site (100) strengt.</li> </ol> |                                   |
| 5                                                             | 2010                                                                                                              |                                                                               |                                                                                                                               |                                   |
|                                                               | Please entire information about your travel destination<br>if you will there to several countries, please enter y | by following the instructions on the scheen                                   |                                                                                                                               |                                   |
| 2                                                             | - Country name                                                                                                    |                                                                               |                                                                                                                               |                                   |
|                                                               | 国名を裏用してけたか。                                                                                                       |                                                                               |                                                                                                                               |                                   |
|                                                               | Time of Conv O                                                                                                    |                                                                               |                                                                                                                               |                                   |
| 9                                                             | -parsection@                                                                                                      |                                                                               |                                                                                                                               |                                   |
|                                                               | Status Pervilica: Pervictante®                                                                                    |                                                                               |                                                                                                                               |                                   |
| 3                                                             | 0,iji2                                                                                                            |                                                                               |                                                                                                                               |                                   |
|                                                               | Remarks                                                                                                           |                                                                               |                                                                                                                               |                                   |