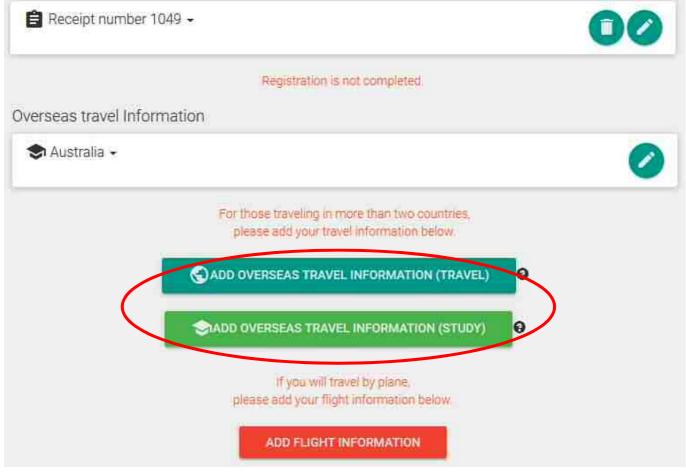

#### **Overseas Travel Registration Details**

| Receipt number 1049 +       | You can modify contents that are already registered using the Edit button.                |
|-----------------------------|-------------------------------------------------------------------------------------------|
| Overseas travel Information | Registration is not completed.                                                            |
| 🗢 Australia 🗸               | You can modify contents that are already registered using the Edit button.                |
|                             | For those traveling in more than two countries, please add your travel information below. |

#### In the case of staying over in multiple countries in a single trip

#### Add overseas traveling information

Please enter the travel information for each country in the case of staying over in multiple countries in a single trip.